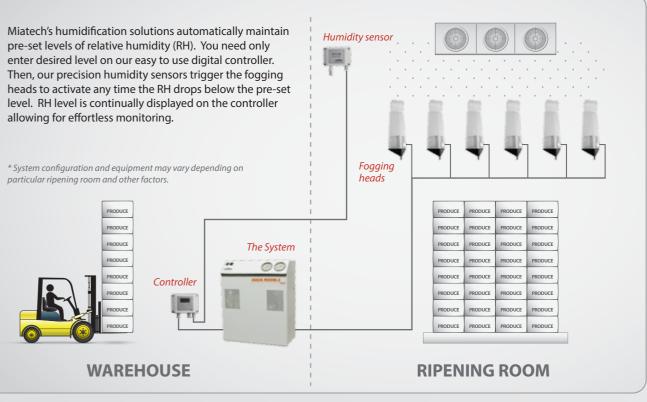

#### **REQUIRED** HUMIDITY

Maintaining proper humidity levels during the ripening process is an important part of today's ripening room. Less than ideal humidity can have a significant impact on the quality of many products.

Lower relative humidity in ripening rooms results in significantly higher weight loss when compared to rooms with proper humidification. Consistency of color and premature shriveling are also prominent among fruits ripened without sufficient humidity levels. With bananas for instance, proper humidification has been found to substantially reduce bruising.

#### **RIPENING** PROCESS (using humidification equipment)

#### EQUIPMENT

Miatech offers a wide range of innovative solutions for your humidification needs. Regardless of your particular application, we can provide the right equipment to achieve and maintain desired RH levels. Miatech equipment allows for precision control and features low power consumption. Additionally, all units are user-friendly and an affordable solution that no ripening room can afford to be without.